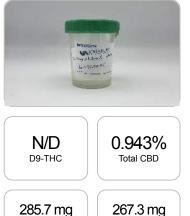

## Sample

285.7 mg Cannabinoids per unit

1 unit = 30 ml per unit x density (0.945) x Cannabinoid concentration

CBD per unit

| GSL SOP 400        | PREPARED: 04/17/2020 17:08:10 |           |        |         |
|--------------------|-------------------------------|-----------|--------|---------|
| Cannabinoids       | LOQ                           | weight(%) | mg/g   | mg/unit |
| D9-THC             | 10 PPM                        | N/D       | N/D    | N/D     |
| THCA               | 10 PPM                        | N/D       | N/D    | N/D     |
| CBD                | 10 PPM                        | 0.943%    | 9.428  | 267.3   |
| CBDA               | 20 PPM                        | N/D       | N/D    | N/D     |
| CBDV               | 20 PPM                        | N/D       | N/D    | N/D     |
| CBC                | 10 PPM                        | 0.065%    | 0.649  | 18.4    |
| CBN                | 10 PPM                        | N/D       | N/D    | N/D     |
| CBG                | 10 PPM                        | N/D       | N/D    | N/D     |
| CBGA               | 20 PPM                        | N/D       | N/D    | N/D     |
| D8-THC             | 10 PPM                        | N/D       | N/D    | N/D     |
| THCV               | 10 PPM                        | N/D       | N/D    | N/D     |
| TOTAL D9-THC       |                               | N/D       | N/D    | N/D     |
| TOTAL CBD*         |                               | 0.943%    | 9.428  | 267.3   |
| TOTAL CANNABINOIDS |                               | 1.008%    | 10.077 | 285.7   |